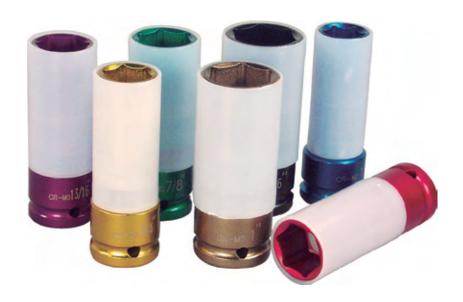

# **Model # 7870**

# 7pc. Impact Socket Set - Chrome Protective Plastic Sleeves and Shallow Broach

#### **FEATURES:**

- This socket set features protective sleeves and internal plastic inserts that prevent scratching of wheels and decorative lug nuts
- Hollow design creates room for removing longer bolts by pushing out plastic insert
- Sizes Include: 13/16", 7/8", 1", 1-1/16", 17mm,19mm, 21mm
- Blow molded case for easy storage and transport
- Case Dimensions: (L)10-1/4" x (W)6-1/4" x (H)1-3/4"
- Net Weight: 5lbs. (2.26kg)